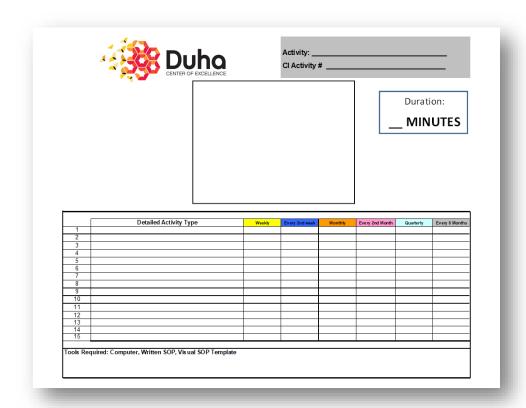

(s)
- Assign at huddle
- Find activity number on tag
- Match to the number in the activity binder





## Completing the Activity

- Each section has a related SOP
- Take any tools required to complete the activity
- Follow the Step by Step instructions set up





## Completed TPM Activities

- When the task has been completed
- Flip the T.P.M. card to the completed (green) side
- Initial the card
- Place it back on the current date hook (at back)
- Uncompleted tags are always to the front







#### **Monthly Repetitive Task Management Center**







A Never Ending Journey Duha Operating Systems



## Teams Gather

Gather into teams

- Brainstorm 3 repetitive tasks
  - Once weekly
  - Once monthly
  - Once every 3 months (quarterly)

Put your team number on each tag



# Build an SOP







Go to your board

- This is June... write June as the month
  - Identify which dates are Saturday/ Sunday
  - Cross off each weekend date and any holidays as applicable



# In teams

We are looking at 4 weeks...

- We have one task that is to be done weekly...
  - Pick a day to complete this task... M? T?...
  - Put one tag on that weekday for each workweek



# In teams

We are looking at 1 month...

- We have one task to be done Monthly
  - Pick a day to complete this task... there are 22 to pick from

- We need one monthly tag
  - One monthly task... next month we use the same tag



# In teams

- We are looking at 1 full month... plus 12 months on the bottom
- We have one task to be done every 3 months
- put one on your board for June pick a day
  - Put one in three months (Sept