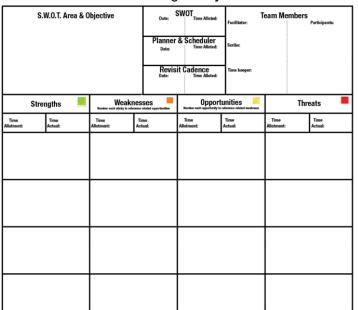

# SWOT Tool

- 1. Brainstorm each section of the tool
- 2. Number the Weaknesses
- 3. Number Opportunities aligning with the Weakness

|                                 |                                                                  | # # # # # # # # # # # # # # # # # # #                                | # # # # # # # # # # # # # # # # # # #    |
|---------------------------------|------------------------------------------------------------------|----------------------------------------------------------------------|------------------------------------------|
| Strengths                       | Weaknesses Number each sticky to reference related apportunities | Opportunities  Number each opportunity to reference related weakness | Threats                                  |
| Time Time<br>Allotment: Actual: | Time Time Actual:                                                | Time Time<br>Allotment Actual:                                       | Time Time<br>Allotment: Actual:          |
|                                 |                                                                  |                                                                      |                                          |
| What we<br>do well              | What we can Improve on                                           | Actions that can make improvements                                   | Barriers that may stop us from improving |
|                                 | Number<br>each<br>Weakness                                       | Number each<br>Opportunity<br>to the<br>weakness                     |                                          |
|                                 |                                                                  |                                                                      |                                          |

# SWOT Tool

- Brainstorm each section of the tool
- 2. Number the Weaknesses
- 3. Number Opportunities aligning with the Weakness

|                                 |                                                                  | **************************************                                 | # # # # # # # # # # # # # # # # # # #    |
|---------------------------------|------------------------------------------------------------------|------------------------------------------------------------------------|------------------------------------------|
| Strengths                       | Weaknesses Number each sticky to reference related apportunities | Opportunities  Marriber each opportunity to reference related weakness | Threats                                  |
| Time Time<br>Allotment: Actual: | Time Time Actual:                                                | Time Time Actual:                                                      | Time Time<br>Allotment: Actual:          |
|                                 |                                                                  |                                                                        |                                          |
| What we<br>do well              | What we can Improve on                                           | Actions that can make improvements                                     | Barriers that may stop us from improving |
|                                 | Number<br>each<br>Weakness                                       | Number each<br>Opportunity<br>to the<br>weakness                       |                                          |
|                                 |                                                                  |                                                                        |                                          |