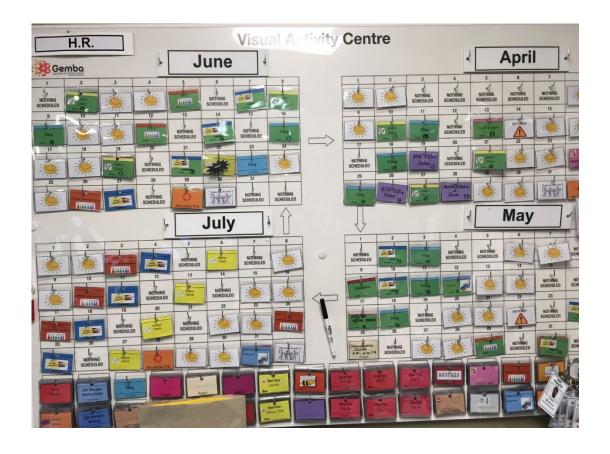

We have one task that is to be done weekly...
  - Pick a day to complete this task... M? T?...
  - Put one tag on that weekday for each workweek



# In teams

We are looking at 1 month...

- We have one task to be done Monthly
  - Pick a day to complete this task... there are 22 to pick from

- We need one monthly tag
  - One monthly task... next month we use the same tag



# In teams

- We are looking at 1 full month... plus 12 months on the bottom
- We have one task to be done every 3 months
- put one on your board for June pick a day
  - Put one in three months (Sept)
  - Put one in another 3 months (Dec)
  - Put one in another 3 months (Mar)
- Each month we replace the quarterly tags





### **Repetitive Task Management Center**





#### 4 Month Repetitive Task Management Center





### Repetitive Task Center - Charlottetown





### **Monthly Task Calendar - Loading the Board**

|     |                         | Septe                                            | ember                                                  | 2019                                                              |                          |     |
|-----|-------------------------|--------------------------------------------------|--------------------------------------------------------|-------------------------------------------------------------------|--------------------------|-----|
| Sun | Mon                     | Tue                                              | Wed                                                    | Thu                                                               | F