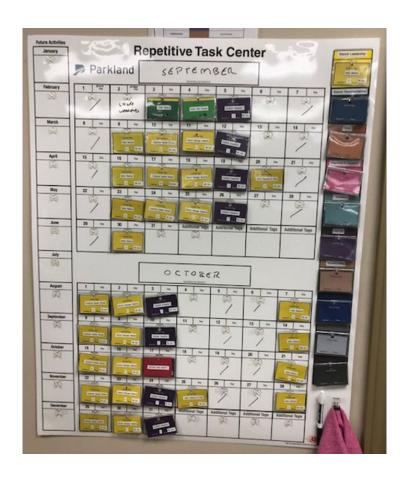

- Pick a day to complete this task... M? T?...
  - Put one tag on that weekday for each workweek



# In teams

We are looking at 1 month...

- We have one task to be done Monthly
  - Pick a day to complete this task... there are 22 to pick from

- We need one monthly tag
  - One monthly task... next month we use the same tag



# In teams

- We are looking at 1 full month... plus 12 months on the bottom
- We have one task to be done every 3 months
- put one on your board for June pick a day
  - Put one in three months (Sept)
  - Put one in another 3 months (Dec)
  - Put one in another 3 months (Mar)
- Each month we replace the quarterly tags





### **Repetitive Task Management Center**





#### 4 Month Repetitive Task Management Center





### Repetitive Task Center - Charlottetown





### **Monthly Task Calendar - Loading the Board**

|     |                         | Septe                                            | ember                                                  | 2019                                                              |                          |     |
|-----|-------------------------|--------------------------------------------------|--------------------------------------------------------|-------------------------------------------------------------------|--------------------------|-----|
| Sun | Mon                     | Tue                                              | Wed                                                    | Thu                                                               | Fri                      | Sat |
| 1   | 2<br>Lab