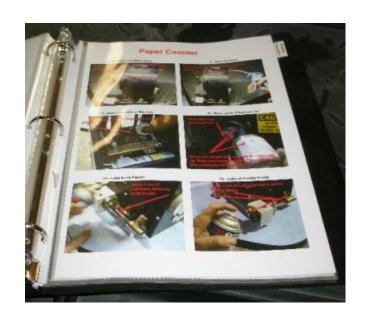

## Completing the Activity

- Each section has a related SOP
- Take any tools required to complete the activity
- Follow the Step by Step instructions set up