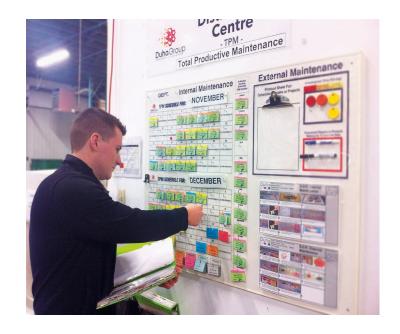

### **Repetitive Task Management Activity Centre**

Leader friendly

Team Oriented

Individual Accountability

### **Determining Daily TPM Activities required**

Designate goes to the board

- Takes current tag(s)
- Assign at huddle
- Find activity number on tag
- Match to the number in the activity binder