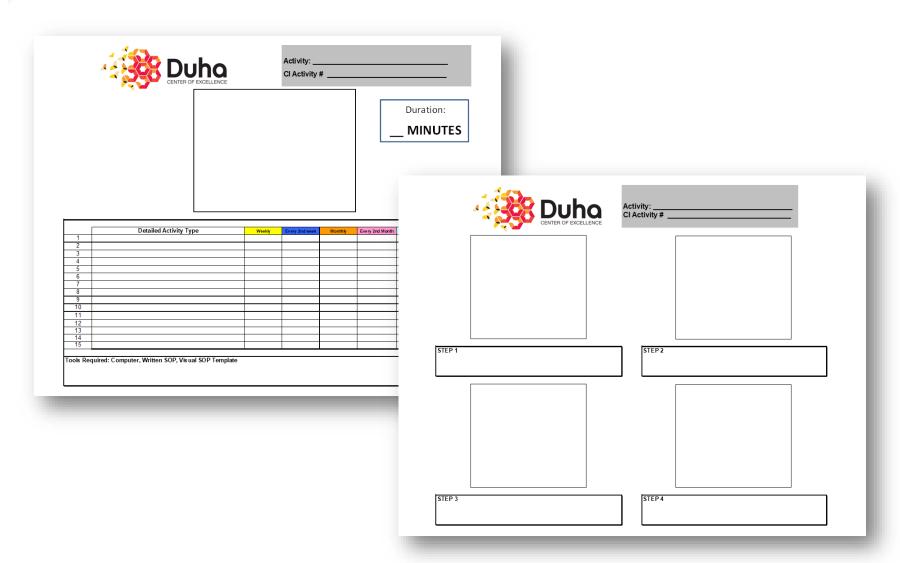

#### **Repetitive Task Management Tools**

- Visual Tool
- Helps manage recurring tasks
  - Important
  - Often forgotten
  - Miss because of absence
- Easy to manage
  - Employee
  - Supervisor
  - Team

## Completing the Activity

- Each section has a related SOP
- Take any tools required to complete the activity
- Follow the Step by Step instructions set up

# Build an SOP

Go to your board

- This is June... write June as the month
  - Identify which dates are Saturday/ Sunday
  - Cross off each weekend date and any holidays as applicable