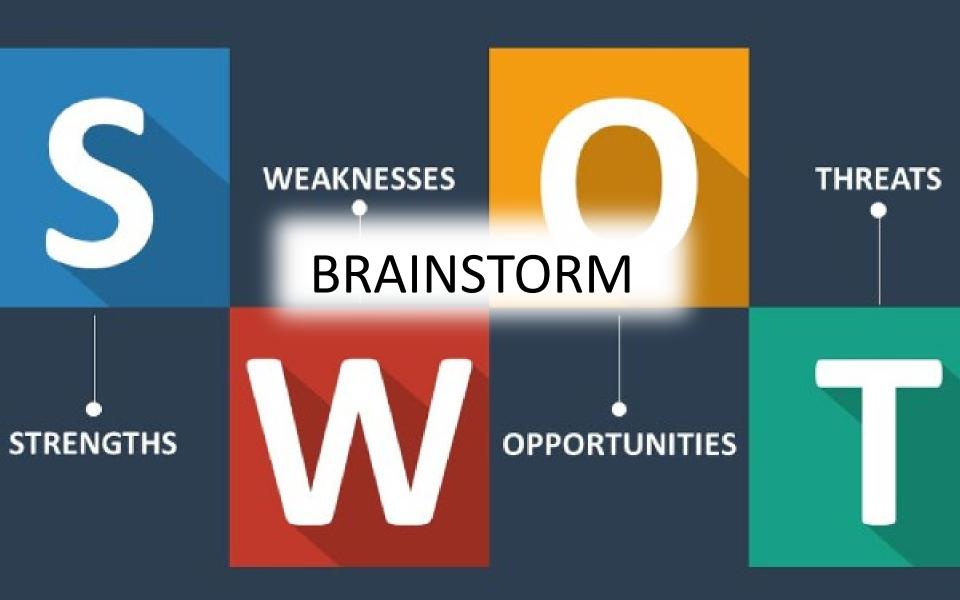

### S.W.O.T. Analysis System

### Strengths-Weaknesses-Opportunities-Threats (S.W.O.T.) Brainstorming Activity Chart

# SWOT Tool

- 1. Brainstorm each section of the tool
- 2. Number the Weaknesses
- 3. Number Opportunities aligning with the Weakness

|                                 |                                                                  | # # # # # # # # # # # # # # # # # # #                                | # # # # # # # # # # # # # # # # # # #    |
|---------------------------------|------------------------------------------------------------------|----------------------------------------------------------------------|------------------------------------------|
| Strengths                       | Weaknesses Number each sticky to reference related apportunities | Opportunities  Number each opportunity to reference related weakness | Threats                                  |
| Time Time<br>Allotment: Actual: | Time Time Actual:                                                | Time Time<br>Allotment Actual:                                       | Time Time<br>Allotment: Actual:          |
|                                 |                                                                  |                                                                      |                                          |
| What we<br>do well              | What we can Improve on                                           | Actions that can make improvements                                   | Barriers that may stop us from improving |
|                                 | Number<br>each<br>Weakness                                       | Number each<br>Opportunity<br>to the<br>weakness                     |                                          |
|                                 |                                                                  |                                                                      |                                          |