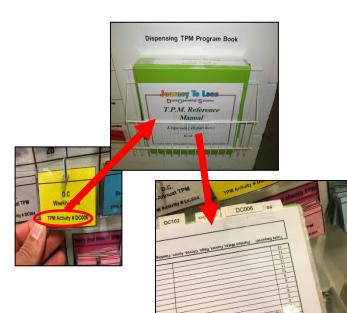

### **Determining Daily TPM Activities required**

Designate goes to the board

- Takes current tag(s)
- Assign at huddle
- Find activity number on tag
- Match to the number in the activity binder

## Completing the Activity

- Each section has a related SOP
- Take any tools required to complete the activity
- Follow the Step by Step instructions set up