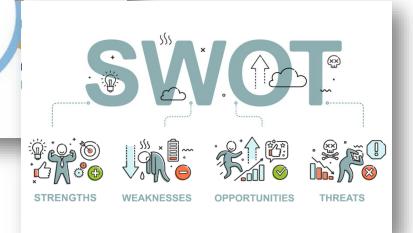

### S.W.O.T. Analysis System

### Strengths-Weaknesses-Opportunities-Threats (S.W.O.T.) Brainstorming Activity Chart

# SWOT Tool

- 1. Brainstorm each section of the tool
- 2. Number the Weaknesses
- 3. Number Opportunities aligning with the Weakness

|                                 |                                                                  | # # # # # # # # # # # # # # # # # # #                                | # # # # # # # # # # # # # # # # # # #    |
|---------------------------------|------------------------------------------------------------------|----------------------------------------------------------------------|------------------------------------------|
| Strengths                       | Weaknesses Number each sticky to reference related apportunities | Opportunities  Number each opportunity to reference related weakness | Threats                                  |
| Time Time<br>Allotment: Actual: | Time Time Actual:                                                | Time Time<br>Allotment Actual:                                       | Time Time<br>Allotment: Actual:          |
|                                 |                                                                  |                                                                      |                                          |
| What we<br>do well              | What we can Improve on                                           | Actions that can make improvements                                   | Barriers that may stop us from improving |
|                                 | Number<br>each<br>Weakness                                       | Number each<br>Opportunity<br>to the<br>weakness                     |                                          |
|                                 |                                                                  |                                                                      |                                          |