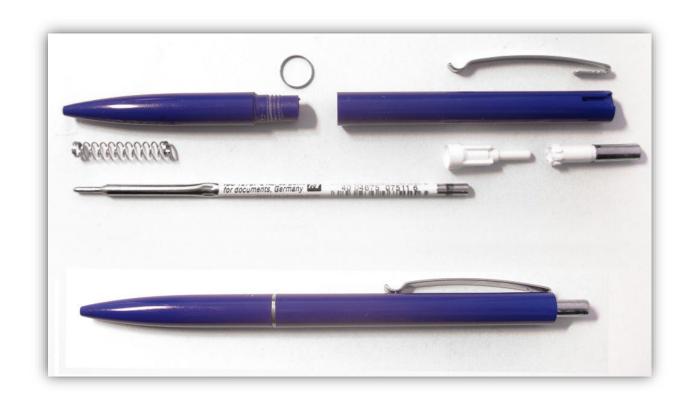

## Completing the Activity

- Each section has a related SOP
- Take any tools required to complete the activity
- Follow the Step by Step instructions set up

# **Build a Visual TPM Activity**