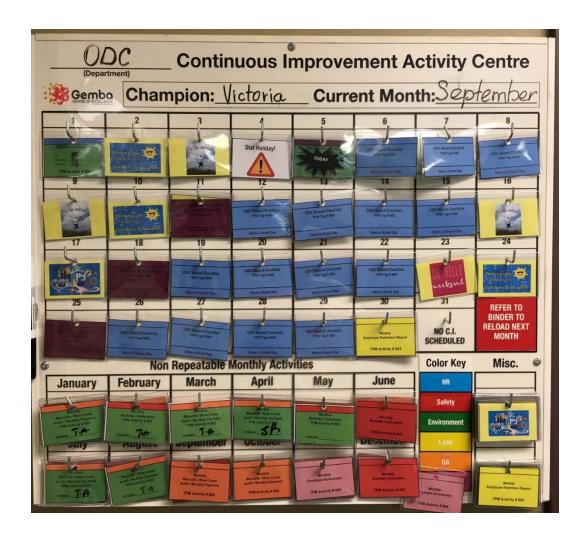

### **Repetitive Task Management Activity Centre**

Leader friendly

Team Oriented

Individual Accountability

### **Repetitive Task Management Center**

#### 4 Month Repetitive Task Management Center