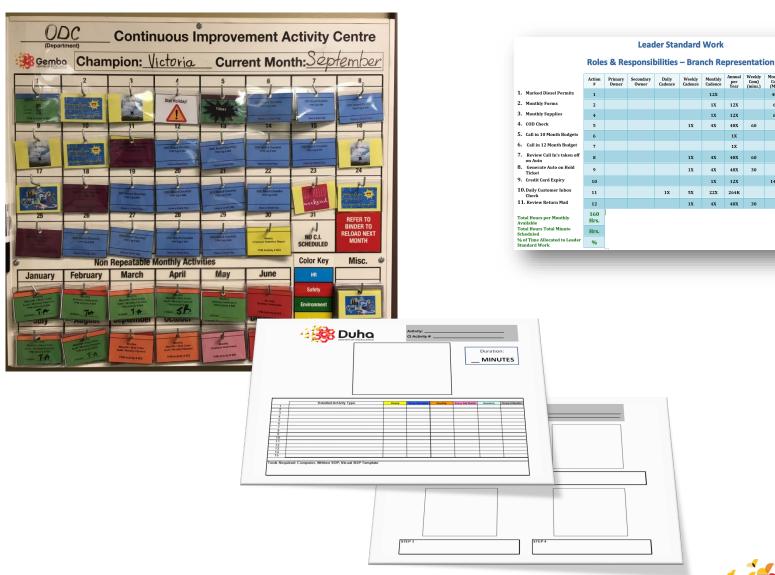

### **Repetitive Task Management Activity Centre**

Leader friendly

Team Oriented

Individual Accountability

### **Determining Daily TPM Activities required**

Designate goes to the board

- Takes current tag(s)
- Assign at huddle
- Find activity number on tag
- Match to the number in the activity binder

## Completing the Activity

- Each section has a related SOP
- Take any tools required to complete the activity
- Follow the Step by Step instructions set up

## Completed TPM Activities

- When the task has been completed
- Flip the T.P.M. card to the completed (green) side
- Initial the card
- Place it back on the current date hook (at back)
- Uncompleted tags are always to the front

### **Repetitive Task Management Center**